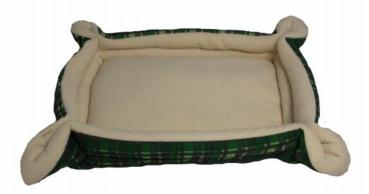

## **Rim Beds**

## **Rim Beds**

The Rim Bed is a kennel mat with 4" high bumper pad walls made with flannelette and heavy weight shear-ling fleece. This bed style is perfect for pets that like a lot of cushioning in their kennel or for a whelping box for puppies. They are bright, colorful and playful and are completely machine washer and dryer friendly, with no shrinkage.

## Four Dog Night Pet Design series

- High sides
- Industrial threading
- Washer and Dryer Friendly
- Designed to minimize stuffing migration
- Made out of new non-toxic material