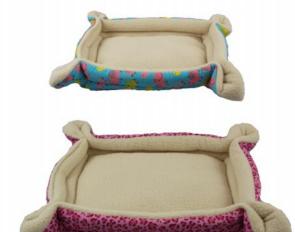

## **Rim Beds**

## **Rim Beds**

The Rim Bed is a kennel mat with 4" high bumper pad walls made with flannelette and heavy weight shear-ling fleece. This bed style is perfect for pets that like a lot of cushioning in their kennel or for a whelping box for puppies. They are bright, colorful and playful and are completely machine washer and dryer friendly, with no shrinkage.

## Four Dog Night Pet Design series

- High sides
- Industrial threading
- Washer and Dryer Friendly
- Designed to minimize stuffing migration
- Made out of new non-toxic material